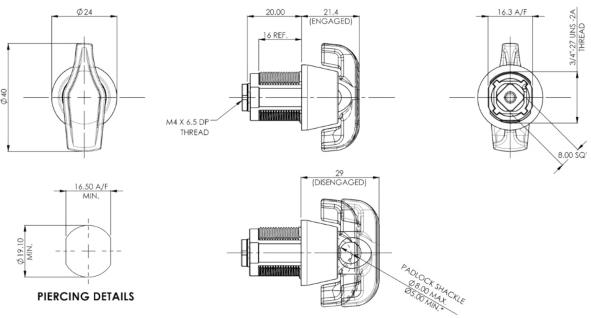

## **Standard Features**

Standard movements: 01 (90°CW), 02 (90°ACW)

Standard finish: Barrel Nickel

Bright Chrome (available on request)
Satin Chrome (available on request)

- Recommended shackle: Ø5mm min. Ø8mm max
- Nut Fix Housing: ≤13mm panel thickness
- Smooth transition for handle engagement
- Positive 'click' between open and closed position
- Free-wheel system with padlock fitted
- Handle customisation (available on request)

# **Push to Turn Latchlock**

\*MINIMUM PADLOCK SHACKLE DIAMETER BASED ON 20mm INTERNAL SHACKLE RADIUS

| Product Code | N/A | Movement                                                         | Finish                |
|--------------|-----|------------------------------------------------------------------|-----------------------|
|              | 0   | 1 - Right-hand (90° CW to open)  2 - Left-hand (90° ACW to open) | 7B – Barrel nickel    |
| 5720         |     |                                                                  | 2A – Polished chrome* |
|              |     |                                                                  | 2C – Satin chrome*    |