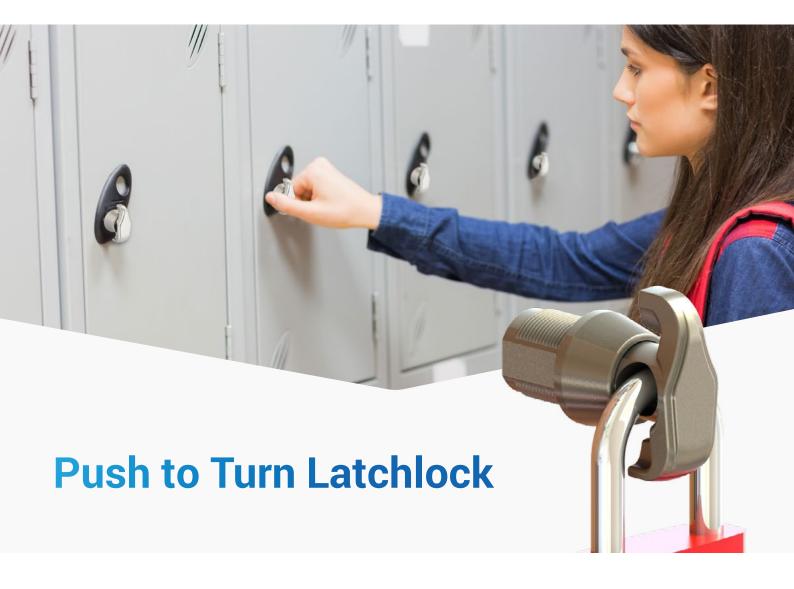

Introducing the new and improved push-to-turn latchlock from Lowe & Fletcher. Manufactured in the UK to exacting standards, this lock has a distinct and audible "click" when the handle reaches the locked position. This, combined with a smooth rotational feel, makes it very easy to use.

When secured with a padlock, the latchlock handle is disengaged and spins freely to help prevent the lock being forced.

With a robust design and simplicity of use, this latchlock is extremely versatile and suitable for a broad range of applications including lockers, office furniture and personal storage in any environment.