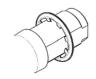

### Main Features:

- Free wheel turning system
- ♥ Body and head made in ZAMAK
- New design giving a fresh impetus to the latch lock world
- Various fixing hole sizes
- Suited for padlock loops from 5 to 8mm diameter
- Three Body Lengths 31,70mm, 20,00mm, 19,50mm

#### Restrained Design = ELOW

| ELOW    | Latch lock with low head                                             |                                     |        |                                                                          |                                |          |                                                              |                            |                                                   |  |
|---------|----------------------------------------------------------------------|-------------------------------------|--------|--------------------------------------------------------------------------|--------------------------------|----------|--------------------------------------------------------------|----------------------------|---------------------------------------------------|--|
| ELOH    |                                                                      | Latch lock with high ergonomic head |        |                                                                          |                                |          |                                                              |                            |                                                   |  |
| П       | Body Lengths                                                         |                                     |        |                                                                          |                                |          |                                                              |                            |                                                   |  |
|         | 09 19,5mm – special version with 4 screws fixing – only with ELOW    |                                     |        |                                                                          |                                |          |                                                              |                            |                                                   |  |
|         | <b>20</b> 20MM                                                       |                                     |        |                                                                          |                                |          |                                                              |                            |                                                   |  |
|         | <b>32</b> 31,7MM                                                     |                                     |        |                                                                          |                                |          |                                                              |                            |                                                   |  |
|         |                                                                      | Piero                               | ercing |                                                                          |                                |          |                                                              |                            |                                                   |  |
|         | Ш                                                                    | K                                   | · ·    |                                                                          |                                |          |                                                              |                            |                                                   |  |
|         | H Diameter 17,7 x 20,3r                                              |                                     |        |                                                                          |                                |          | 20,3mm (only available on snap in fixing version – ELOW/H20) |                            |                                                   |  |
|         | J 16,0 x diameter 19,1mm                                             |                                     |        |                                                                          |                                |          |                                                              |                            |                                                   |  |
|         | Ш                                                                    | Z                                   | Diame  | Diameter 23mm (only available on special version with 4 screws – ELOW09) |                                |          |                                                              |                            |                                                   |  |
|         | Ш                                                                    |                                     | Shutte | Shutter                                                                  |                                |          |                                                              |                            |                                                   |  |
|         | Ш                                                                    |                                     | 0      | Shutte                                                                   | er not                         | availal  | ole                                                          |                            |                                                   |  |
|         |                                                                      |                                     |        | Cam I                                                                    | Fixing                         |          |                                                              |                            |                                                   |  |
|         |                                                                      |                                     |        | C6                                                                       | Cam                            | ı fitted | with a clip (max 2mm cam thickness)                          |                            |                                                   |  |
|         | Ш                                                                    |                                     | - 11   | S6                                                                       | Cam                            | with s   | star piercing fixed with screw and washer                    |                            |                                                   |  |
|         | S7 Cam with cross piercing fixed with screw and washer  Key Rotation |                                     |        |                                                                          |                                |          |                                                              | ixed with screw and washer |                                                   |  |
|         |                                                                      |                                     |        |                                                                          |                                |          |                                                              |                            |                                                   |  |
|         | 01 90° Clockwise                                                     |                                     |        |                                                                          |                                |          |                                                              |                            |                                                   |  |
| Finish  |                                                                      |                                     |        |                                                                          |                                |          |                                                              |                            |                                                   |  |
|         | Ш                                                                    |                                     |        |                                                                          | ш                              | 7B       |                                                              |                            | l in Bright Nickel                                |  |
| 2A      |                                                                      |                                     |        | 2A                                                                       | Body and head in Bright Chrome |          |                                                              |                            |                                                   |  |
|         | 8H Body in Bright Nickel and head                                    |                                     |        |                                                                          |                                |          |                                                              |                            |                                                   |  |
|         | Ш                                                                    |                                     |        |                                                                          |                                | 1A       | _                                                            |                            | Nickel and head in White powder coating (RALSOIO) |  |
|         | Ш                                                                    |                                     |        |                                                                          |                                |          |                                                              | Fixing                     |                                                   |  |
|         | Ш                                                                    |                                     |        |                                                                          |                                |          | N                                                            | Nut Fix                    | <u> </u>                                          |  |
|         | Ш                                                                    |                                     |        |                                                                          |                                |          | Н                                                            |                            | shoe clip (please specify panel thickness)        |  |
|         | Ш                                                                    |                                     | - 11   |                                                                          |                                |          | S                                                            |                            | n fixing (please specify panel thickness)         |  |
|         | Ш                                                                    |                                     | - 11   |                                                                          |                                |          | Z                                                            |                            | with 4 screws (not supplied)                      |  |
|         | Ш                                                                    |                                     |        |                                                                          |                                |          |                                                              | Master                     |                                                   |  |
|         | Ш                                                                    |                                     | - 11   |                                                                          | ш                              |          |                                                              | 0                          | No masterkey system                               |  |
|         |                                                                      |                                     |        |                                                                          |                                |          |                                                              |                            |                                                   |  |
|         |                                                                      |                                     |        |                                                                          |                                |          |                                                              |                            |                                                   |  |
| EXAMPLE |                                                                      |                                     |        |                                                                          |                                |          |                                                              |                            |                                                   |  |
| ELOW    | 32                                                                   | К                                   | 0      | LC                                                                       | 01                             | 7B       | N                                                            | 0                          |                                                   |  |
|         |                                                                      |                                     |        |                                                                          |                                |          |                                                              |                            |                                                   |  |