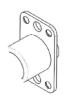

### Main Features:

- Free wheel turning system
- ♥ Body and head made in ZAMAK
- New design giving a fresh impetus to the latch lock world
- Various fixing hole sizes
- Suited for padlock loops from 5 to 8mm diameter
- Three Body Lengths 31,70mm, 20,00mm, 19,50mm

## Four Available fixings



Quick washer (For 32 & 20mm body length)



Quick Fixing
(Only 20mm body length)
Panel thickness from 0.8 to 1.6mm



Nut (For 32 & 20mm body length)



Screw fixing for wood panels (Only available with 19mm body length and restrained head)

# Two Available Head Shapes

### **Ergonomic Design = ELOH**



#### Restrained Design = ELOW





| ELOW    | Latch lock with low head                                             |                                     |        |                                                                          |                                |          |                                                              |                            |                                                   |  |
|---------|----------------------------------------------------------------------|-------------------------------------|--------|--------------------------------------------------------------------------|----------