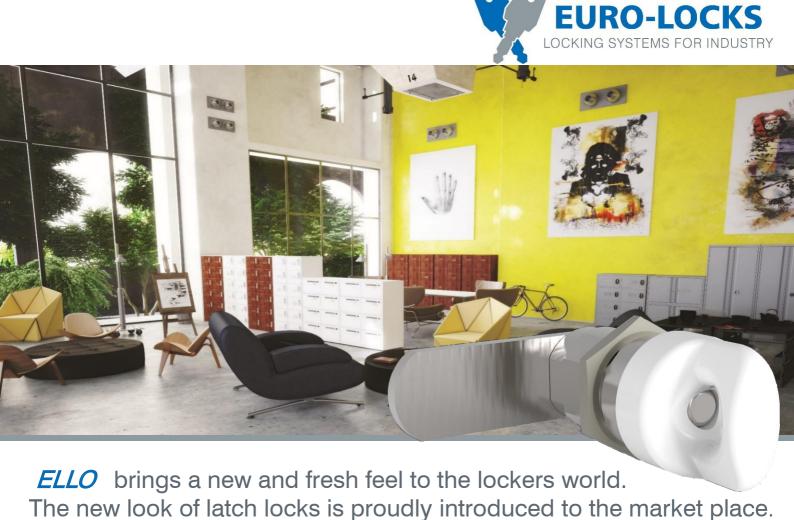

### Main Features:

- Free wheel turning system
- ♥ Body and head made in ZAMAK
- New design giving a fresh impetus to the latch lock world
- Various fixing hole sizes
- Suited for padlock loops from 5 to 8mm diameter
- Three Body Lengths 31,70mm, 20,00mm, 19,50mm

## Four Available fixings

Quick washer (For 32 & 20mm body length)

Quick Fixing
(Only 20mm body length)
Panel thickness from 0.8 to 1.6mm

Nut (For 32 & 20mm body length)

Screw fixing for wood panels (Only available with 19mm body length and restrained head)