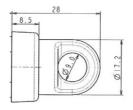

#### Restrained Design = ELOW

| ELOW    | Latch lock with low head                                             |                                     |        |                                                                          |                                |          |                                                              |                            |                                                   |  |
|---------|----------------------------------------------------------------------|-------------------------------------|--------|--------------------------------------------------------------------------|--------------------------------|----------|--------------------------------------------------------------|----------------------------|---------------------------------------------------|--|
| ELOH    |                                                                      | Latch lock with high ergonomic head |        |                                                                          |                                |          |                                                              |                            |                                                   |  |
| П       | Body Lengths                                                         |                                     |        |                                                                          |                                |          |                                                              |                            |                                                   |  |
|         | 09 19,5mm – special version with 4 screws fixing – only with ELOW    |                                     |        |                                                                          |                                |          |                                                              |                            |                                                   |  |
|         | <b>20</b> 20MM                                                       |                                     |        |                                                                          |                                |          |                                                              |                            |                                                   |  |
|         | <b>32</b> 31,7MM                                                     |                                     |        |                                                                          |                                |          |                                                              |                            |                                                   |  |
|         |                                                                      | Piero                               | ercing |                                                                          |                                |          |                                                              |                            |                                                   |  |
|         | Ш                                                                    | K                                   | · ·    |                                                                          |                                |          |                                                              |                            |                                                   |  |
|         | H Diameter 17,7 x 20,3r                                              |                                     |        |                                                                          |                                |          | 20,3mm (only available on snap in fixing version – ELOW/H20) |                            |                                                   |  |
|         | J 16,0 x diameter 19,1mm                                             |                                     |        |                                                                          |                                |          |                                                              |                            |                                                   |  |
|         | Ш                                                                    | Z                                   | Diame  | Diameter 23mm (only available on special version with 4 screws – ELOW09) |                                |          |                                                              |                            |                                                   |  |
|         | Ш                                                                    |                                     | Shutte | Shutter                                                                  |                                |          |                                                              |                            |                                                   |  |
|         | Ш                                                                    |                                     | 0      | Shutte                                                                   | er not                         | availal  | ole                                                          |                            |                                                   |  |
|         |                                                                      |                                     |        | Cam I                                                                    | Fixing                         |          |                                                              |                            |                                                   |  |
|         |                                                                      |                                     |        | C6                                                                       | Cam                            | ı fitted | with a clip (max 2mm cam thickness)                          |                            |                                                   |  |
|         | Ш                                                                    |                                     | - 11   | S6                                                                       | Cam                            | with s   | star piercing fixed with screw and washer                    |                            |                                                   |  |
|         | S7 Cam with cross piercing fixed with screw and washer  Key Rotation |                                     |        |                                                                          |                                |          |                                                              | ixed with screw and washer |                                                   |  |
|         |                                                                      |                                     |        |                                                                          |                                |          |                                                              |                            |                                                   |  |
|         | 01 90° Clockwise                                                     |                                     |        |                                                                          |                                |          |                                                              |                            |                                                   |  |
| Finish  |                                                                      |                                     |        |                                                                          |                                |          |                                                              |                            |                                                   |  |
|         | Ш                                                                    |                                     |        |                                                                          | ш                              | 7B       |                                                              |                            | l in Bright Nickel                                |  |
| 2A      |                                                                      |                                     |        | 2A                                                                       | Body and head in Bright Chrome |          |                                                              |                            |                                                   |  |
|         | 8H Body in Bright Nickel and head                                    |                                     |        |                                                                          |                                |          |                                                              |                            |                                                   |  |
|         | Ш                                                                    |                                     |        |                                                                          |                                | 1A       | _                                                            |                            | Nickel and head in White powder coating (RALSOIO) |  |
|         | Ш                                                                    |                                     |        |                                                                          |                                |          |                                                              | Fixing                     |                                                   |  |
|         | Ш                                                                    |                                     |        |                                                                          |                                |          | N                                                            | Nut Fix                    | <u> </u>                                          |  |
|         | Ш                                                                    |                                     |        |                                                                          |                                |          | Н                                                            |                            | shoe clip (please specify panel thickness)        |  |
|         | Ш                                                                    |                                     | - 11   |                                                                          |                                |          | S                                                            |                            | n fixing (please specify panel thickness)         |  |
|         | Ш                                                                    |                                     | - 11   |                                                                          |                                |          | Z                                                            |                            | with 4 screws (not supplied)                      |  |
|         | Ш                                                                    |                                     |        |                                                                          |                                |          |                                                              | Master                     |                                                   |  |
|         | Ш                                                                    |                                     | - 11   |                                                                          | ш                              |          |                                                              | 0                          | No masterkey system                               |  |
|         |                                                                      |                                     |        |                                                                          |                                |          |                                                              |                            |                                                   |  |
|         |                                                                      |                                     |        |                                                                          |                                |          |                                                              |                            |                                                   |  |
| EXAMPLE |                                                                      |                                     |        |                                                                          |                                |          |                                                              |                            |                                                   |  |
| ELOW    | 32                                                                   | К                                   | 0      | LC                                                                       | 01                             | 7B       | N                                                            | 0                          |                                                   |  |
|         |                                                                      |                                     |        |                                                                          |                                |          |                                                              |                            |                                                   |  |