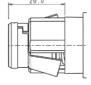

### Main Features:

- Free wheel turning system
- ♥ Body and head made in ZAMAK
- New design giving a fresh impetus to the latch lock world
- Various fixing hole sizes
- Suited for padlock loops from 5 to 8mm diameter
- Three Body Lengths 31,70mm, 20,00mm, 19,50mm

## Four Available fixings

Quick washer (For 32 & 20mm body length)

Quick Fixing
(Only 20mm body length)
Panel thickness from 0.8 to 1.6mm

Nut (For 32 & 20mm body length)

Screw fixing for wood panels (Only available with 19mm body length and restrained head)