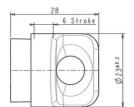

#### Restrained Design = ELOW

| ELOW    | Latch lock with low head                                             |                                     |        |                                                                          |                                |          |                                                              |                            |                                                   |  |
|---------|----------------------------------------------------------------------|-------------------------------------|--------|--------------------------------------------------------------------------|--------------------------------|----------|--------------------------------------------------------------|----------------------------|---------------------------------------------------|--|
| ELOH    |                                                                      | Latch lock with high ergonomic head |        |                                                                          |                                |          |                                                              |                            |                                                   |  |
| П       | Body Lengths                                                         |                                     |        |                                                                          |                                |          |                                                              |                            |                                                   |  |
|         | 09 19,5mm – special version with 4 screws fixing – only with ELOW    |                                     |        |                                                                          |                                |          |                                                              |                            |                                                   |  |
|         | <b>20</b> 20MM                                                       |                                     |        |                                                                          |                                |          |                                                              |                            |                                                   |  |
|         | <b>32</b> 31,7MM                                                     |                                     |        |                                                                          |                                |          |                                                              |                            |                                                   |  |
|         |                                                                      | Piero                               | ercing |                                                                          |                                |          |                                                              |                            |                                                   |  |
|         | Ш                                                                    | K                                   | · ·    |                                                                          |                                |          |                                                              |                            |                                                   |  |
|         | H Diameter 17,7 x 20,3r                                              |                                     |        |                                                                          |                                |          | 20,3mm (only available on snap in fixing version – ELOW/H20) |                            |                                                   |  |
|         | J 16,0 x diameter 19,1mm                                             |                                     |        |                                                                          |                                |          |                                                              |                            |                                                   |  |
|         | Ш                                                                    | Z                                   | Diame  | Diameter 23mm (only available on special version with 4 screws – ELOW09) |                                |          |                                                              |                            |                                                   |  |
|         | Ш                                                                    |                                     | Shutte | Shutter                                                                  |                                |          |                                                              |                            |                                                   |  |
|         | Ш                                                                    |                                     | 0      | Shutte                                                                   | er not                         | availal  | ole                                                          |                            |                                                   |  |
|         |                                                                      |                                     |        | Cam I                                                                    | Fixing                         |          |                                                              |                            |                                                   |  |
|         |                                                                      |                                     |        | C6                                                                       | Cam                            | ı fitted | with a clip (max 2mm cam thickness)                          |                            |                                                   |  |
|         | Ш                                                                    |                                     | - 11   | S6                                                                       | Cam                            | with s   | star piercing fixed with screw and washer                    |                            |                                                   |  |
|         | S7 Cam with cross piercing fixed with screw and washer  Key Rotation |                                     |        |                                                                          |                                |          |                                                              | ixed with screw and washer |                                                   |  |
|         |                                                                      |                                     |        |                                                                          |                                |          |                                                              |                            |                                                   |  |
|         | 01 90° Clockwise                                                     |                                     |        |                                                                          |                                |          |                                                              |                            |                                                   |  |
| Finish  |                                                                      |                                     |        |                                                                          |                                |          |                                                              |                            |                                                   |  |
|         | Ш                                                                    |                                     |        |                                                                          | ш                              | 7B       |                                                              |                            | l in Bright Nickel                                |  |
| 2A      |                                                                      |                                     |        | 2A                                                                       | Body and head in Bright Chrome |          |                                                              |                            |                                                   |  |
|         | 8H Body in Bright Nickel and head                                    |                                     |        |                                                                          |                                |          |                                                              |                            |                                                   |  |
|         | Ш                                                                    |                                     |        |                                                                          |                                | 1A       | _                                                            |                            | Nickel and head in White powder coating (RALSOIO) |  |
|         | Ш                                                                    |                                     |        |                                                                          |                                |          |                                                              | Fixing                     |                                                   |  |
|         | Ш                                                                    |                                     |        |                                                                          |                                |          | N                                                            | Nut Fix                    | <u> </u>                                          |  |
|         | Ш                                                                    |                                     |        |                                                                          |                                |          | Н                                                            |                            | shoe clip (please specify panel thickness)        |  |
|         | Ш                                                                    |                                     | - 11   |                                                                          |                                |          | S                                                            |                            | n fixing (please specify panel thickness)         |  |
|         | Ш                                                                    |                                     | - 11   |                                                                          |                                |          | Z                                                            |                            | with 4 screws (not supplied)                      |  |
|         | Ш                                                                    |                                     |        |                                                                          |                                |          |                                                              | Master                     |                                                   |  |
|         | Ш                                                                    |                                     | - 11   |                                                                          | ш                              |          |                                                              | 0                          | No masterkey system                               |  |
|         |                                                                      |                                     |        |                                                                          |                                |          |                                                              |                            |                                                   |  |
|         |                                                                      |                                     |        |                                                                          |                                |          |                                                              |                            |                                                   |  |
| EXAMPLE |                                                                      |                                     |        |                                                                          |                                |          |                                                              |                            |                                                   |  |
| ELOW    | 32                                                                   | К                                   | 0      | LC                                                                       | 01                             | 7B       | N                                                            | 0                          |                                                   |  |
|         |                                                                      |                                     |        |                                                                          |                                |          |                                                              |                            |                                                   |  |