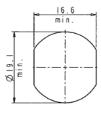

## Main Features :

- 😻 Head cover with dust shutter made in stainless steel .
- 😻 Laser-marking option ( your logo or company name or combinations can be marked on the cover on demand)
- ♥ Numerous combinations available (E233, E324...)
- 📽 Fitting hole diameter 19,1 x 16,6mm.
- 繁 Master key system available on demand

| MAK5                      | Lock wit                                            | ock with customizable and fashionable stainless steel cap |        |        |                                               |              |                    |                    |                                           |  |
|---------------------------|-----------------------------------------------------|-----------------------------------------------------------|--------|--------|-----------------------------------------------|--------------|--------------------|--------------------|-------------------------------------------|--|
|                           | Body Le                                             | y Lengths                                                 |        |        |                                               |              |                    |                    |                                           |  |
| <b>13</b> 13MM            |                                                     |                                                           |        |        |                                               |              |                    |                    |                                           |  |
|                           | 16                                                  | 16MM                                                      |        |        |                                               |              |                    |                    |                                           |  |
|                           | 20                                                  | 20MM                                                      |        |        |                                               |              |                    |                    |                                           |  |
|                           | 25                                                  | 25MM                                                      |        |        |                                               |              |                    |                    |                                           |  |
|                           | 30                                                  | 30MM                                                      |        |        |                                               |              |                    |                    |                                           |  |
|                           | П                                                   | Piercing   K Diameter 19,1 x 16,6mm                       |        |        |                                               |              |                    |                    |                                           |  |
|                           | - 11                                                |                                                           |        |        |                                               |              |                    |                    |                                           |  |
|                           | - 11                                                | П                                                         | Shutte |        |                                               |              |                    |                    |                                           |  |
| S Stainless Steel Shutter |                                                     |                                                           |        |        |                                               |              |                    |                    |                                           |  |
|                           | - 11                                                |                                                           |        | Varian |                                               |              |                    |                    |                                           |  |
|                           | - 11                                                |                                                           |        | 00     | Digits for variant                            |              |                    |                    |                                           |  |
|                           | - 11                                                |                                                           |        |        |                                               | Key Rotation |                    |                    |                                           |  |
|                           | - 11                                                |                                                           |        |        | 01                                            |              |                    |                    | xit at 12 O/C                             |  |
|                           |                                                     |                                                           |        |        | 02                                            |              |                    | xey exit at 12 O/C |                                           |  |
|                           |                                                     |                                                           |        |        | 08                                            |              |                    |                    | xit at 12 & 3 O/C                         |  |
|                           | <b>09</b> 90° Anti Clockwise – 2 key exit at 12 &   |                                                           |        |        |                                               |              |                    |                    |                                           |  |
|                           | <b>03</b> 180° Clockwise – 2 key exit at 12 & 6 O/C |                                                           |        |        |                                               |              | exit at 12 & 6 0/C |                    |                                           |  |
|                           |                                                     |                                                           |        |        | dy in Bright Nickel - head in stainless steel |              |                    |                    |                                           |  |
|                           |                                                     |                                                           |        |        |                                               |              |                    |                    |                                           |  |
|                           | - 11                                                |                                                           |        |        |                                               |              | N                  | Nut Fixi           | ng                                        |  |
|                           | - 11                                                |                                                           |        |        |                                               |              | н                  |                    | ioe clip (please specify panel thickness) |  |
|                           | - 11                                                |                                                           |        |        |                                               |              |                    | Master             |                                           |  |
|                           |                                                     |                                                           |        |        |                                               |              |                    | 0                  | No masterkey system                       |  |
|                           |                                                     |                                                           |        |        |                                               |              |                    | 5                  | Masterkey system                          |  |
| 1                         | IL.                                                 | JL.                                                       |        |        | 1L                                            | 1            |                    | Ţ                  |                                           |  |
|                           |                                                     |                                                           |        |        |                                               |              |                    |                    |                                           |  |
|                           |                                                     |                                                           |        |        |                                               |              |                    |                    |                                           |  |
| EXAMPLE EXAMPLE           |                                                     |                                                           |        |        |                                               |              |                    |                    |                                           |  |
| МАК5                      | 13                                                  | к                                                         | s      | 00     | 03                                            | 7B           | N                  | 0                  |                                           |  |