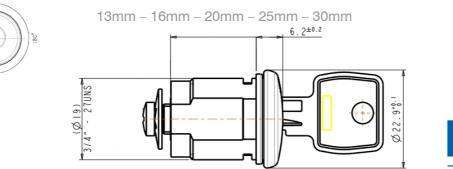

## Main Features :

- 😻 Head cover with dust shutter made in stainless steel .
- 😻 Laser-marking option ( your logo or company name or combinations can be marked on the cover on demand)
- ♥ Numerous combinations available (E233, E324...)
- 📽 Fitting hole diameter 19,1 x 16,6mm.
- 繁 Master key system available on demand

| MAK5                      | Lock wit                                            | ock with customizable and fashionable stainless steel cap |        |        |                                               |              |                    |                    |                                           |  |
|---------------------------|-----------------------------------------------------|-----------------------------------------------------------|--------|--------|-----------------------------------------------|--------------|--------------------|--------------------|-------------------------------------------|--|
|                           | Body Le                                             | y Lengths                                                 |        |        |                                               |              |                    |                    |                                           |  |
| <b>13</b> 13MM            |                                                     |                                                           |        |        |                                               |              |                    |                    |                                           |  |
|                           | 16                                                  | 16MM                                                      |        |        |                                               |              |                    |                    |                                           |  |
|                           | 20                                                  | 20MM                                                      |        |        |                                               |              |                    |                    |                                           |  |
|                           | 25                                                  | 25MM                                                      |        |        |                                               |              |                    |                    |                                           |  |
|                           | 30                                                  | 30MM                                                      |        |        |                                               |              |                    |                    |                                           |  |
|                           | П                                                   | Piercing   K Diameter 19,1 x 16,6mm                       |        |        |                                               |              |                    |                    |                                           |  |
|                           | - 11                                                |                                                           |        |        |                                               |              |                    |                    |                                           |  |
|                           | - 11                                                | П                                                         | Shutte |        |                                               |              |                    |                    |                                           |  |
| S Stainless Steel Shutter |                                                     |                                                           |        |        |                                               |              |                    |                    |                                           |  |
|                           | - 11                                                |                                                           |        | Varian |                                               |              |                    |                    |                                           |  |
|                           | - 11                                                |                                                           |        | 00     | Digits for variant                            |              |                    |                    |                                           |  |
|                           | - 11                                                |                                                           |        |        |                                               | Key Rotation |                    |                    |                                           |  |
|                           | - 11                                                |                                                           |        |        | 01                                            |              |                    |                    | xit at 12 O/C                             |  |
|                           |                                                     |                                                           |        |        | 02                                            |              |                    | xey exit at 12 O/C |                                           |  |
|                           |                                                     |                                                           |        |        | 08                                            |              |                    |                    | xit at 12 & 3 O/C                         |  |
|                           | <b>09</b> 90° Anti Clockwise – 2 key exit at 12 &   |                                                           |        |        |                                               |              |                    |                    |                                           |  |
|                           | <b>03</b> 180° Clockwise – 2 key exit at 12 & 6 O/C |                                                           |        |        |                                               |              | exit at 12 & 6 0/C |                    |                                           |  |
|                           |                                                     |                                                           |        |        | dy in Bright Nickel - head in stainless steel |              |                    |                    |                                           |  |
|                           |                                                     |                                                           |        |        |                                               |              |                    |                    |                                           |  |
|                           | - 11                                                |                                                           |        |        |                                               |              | N                  | Nut Fixi           | ng                                        |  |
|                           | - 11                                                |                                                           |        |        |                                               |              | н                  |                    | ioe clip (please specify panel thickness) |  |
|                           | - 11                                                |                                                           |        |        |                                               |              |                    | Master             |                                           |  |
|                           |                                                     |                                                           |        |        |                                               |              |                    | 0                  | No masterkey system                       |  |
|                           |                                                     |                                                           |        |        |                                               |              |                    | 5                  | Masterkey system                          |  |
| 1                         | IL.                                                 | JL.                                                       |        |        | 1L                                            | 1            |                    | Ţ                  |                                           |  |
|                           |                                                     |                                                           |        |        |                                               |              |                    |                    |                                           |  |
|                           |                                                     |                                                           |        |        |                                               |              |                    |                    |                                           |  |
| EXAMPLE EXAMPLE           |                                                     |                                                           |        |        |                                               |              |                    |                    |                                           |  |
| МАК5                      | 13                                                  | к                                                         | s      | 00     | 03                                            | 7B           | N                  | 0                  |                                           |  |

Lock with 13mm under the head - fixing hole size diameter 19,1 x 16,6mm – 180° Movement Clockwise 2 key exits - nickel finish - Nut fixing — Without Master

To be specified: Key alike or key to differ – Cam W2XXXXX