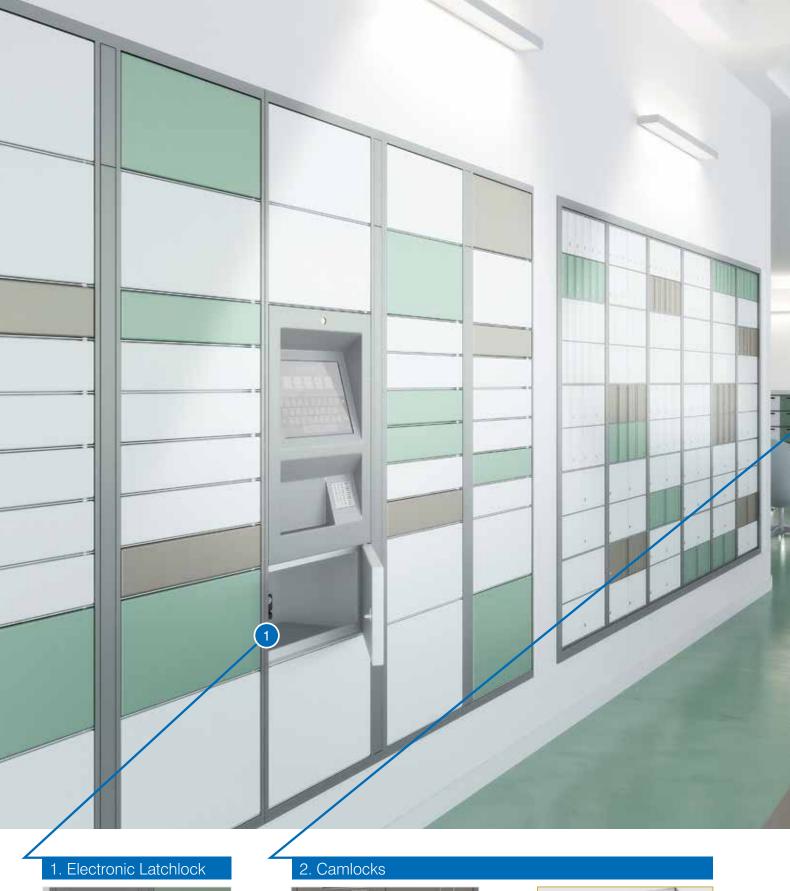

#### Electronic Latchlock

This lock is fitted to the interior of the parcel or mailbox and can integrate with exisiting, or be used as, a standalone system. With a simple push to lock action, the lock can be operated using an i-button, proximity card or key pad.