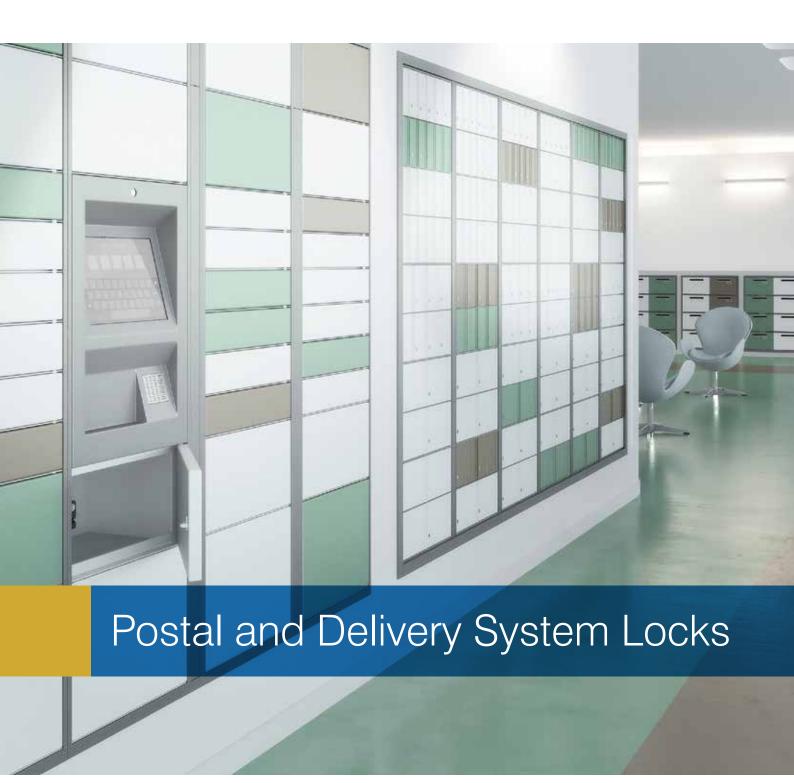

## 1 Lever Locks

These locks are very secure and use anti-pick levers in place of tumblers. The lock is normally fitted to the rear of the door so only the keyhole is visible when locked.