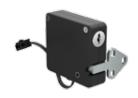

#### Electronic Latchlock

This lock is fitted to the interior of the parcel or mailbox and can integrate with exisiting, or be used as, a standalone system. With a simple push to lock action, the lock can be operated using an i-button, proximity card or key pad.