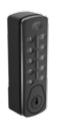

## **6 Horizon Lock**

The Horizon digital lock is a slimline, small footprint lock with real-time and audit capabilities. Easy to install and simple to operate, the lock is available in Public, Private, Multiuser or Remote Allocation (RAS) operating modes as standard. Using the infra-red interface enables users auditing and activity logging. The lock also comes with a unique mechanical override key that permits managerial access in the event of an emergency.