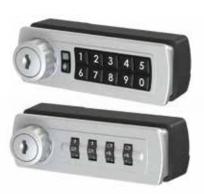

## Camlocks

This is the most versatile lock in the range and is often used to secure keyed mail and postboxes. Many of our Camlocks have been specifically designed for outdoor and cold temperature use and can withstand temperatures as low as -40°.