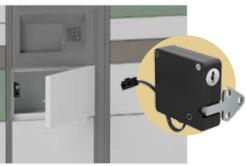

## Camlocks

This is the most versatile lock in the range and is often used to secure keyed mail and postboxes. Many of our Camlocks have been specifically designed for outdoor and cold temperature use and can withstand temperatures as low as -40°.