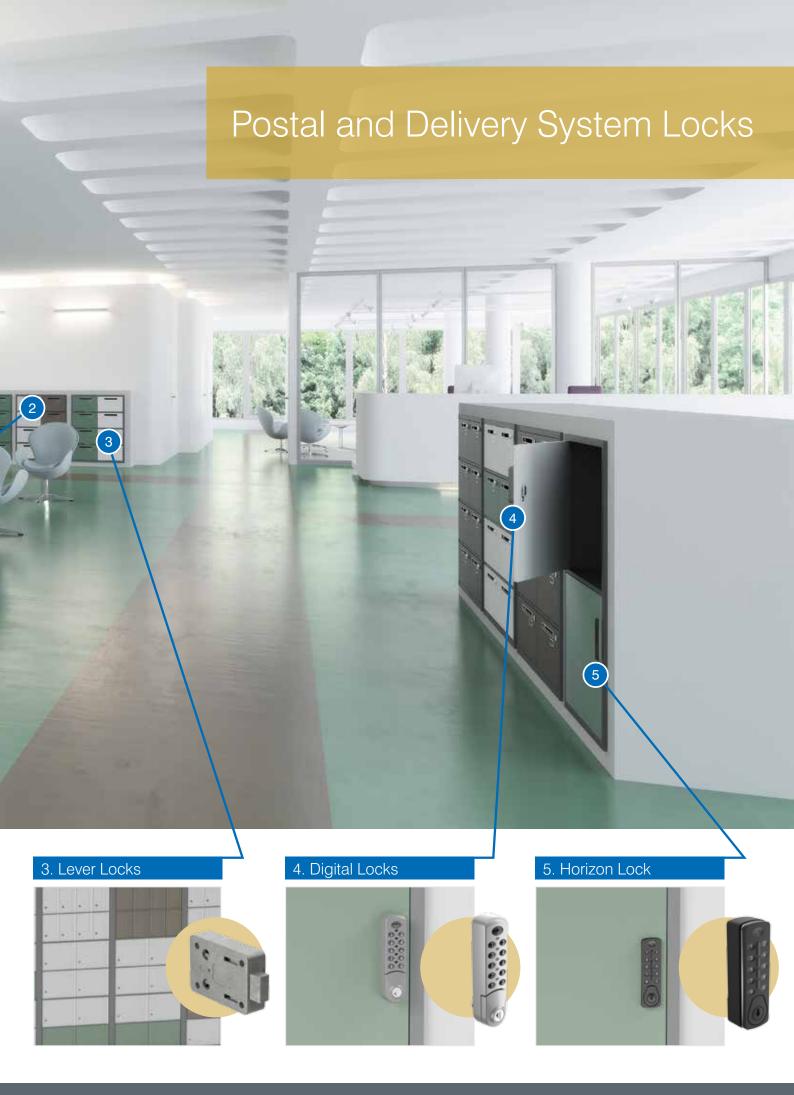

## 6 Remote Allocation System (RAS)

This system works with all of our digital locks, enabling you to remotely manage access in your mail and parcel collection point without the need to go to site. Remote management is via a simple web based system which can be accessed from any location with the usual range of desk based and hand-held devices.

# 6. Remote Allocation System (RAS)