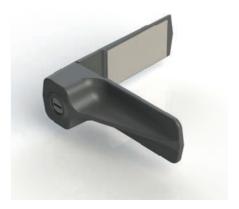

# PRINTER LOCK

Introducing our easy to fit printer lock designed and manufactured in the UK to exacting standards. This lock can be fitted to printers to secure sensitive documents within, or can be used on doors or drawers as a deterrent to unauthorised entry.

Suitable for commercial, industrial or even domestic environments, this lock simply sticks to the outside surfaces of the drawer or door to provide instant security with no holes to drill.

Industrial grade adhesive pads, high grade materials and a Lowe & Fletcher lock assure an excellent level of security. To fit the lock, simply clean the surfaces with cleaning wipes supplied and use the adhesive pads to position the lock. It's ready to use.

A turn of the key releases the front section, allowing the door or drawer to open. Turn the key again if you need it to lock when it is next closed or remove the key if you want it to stay unlocked.

Security was never so simple.