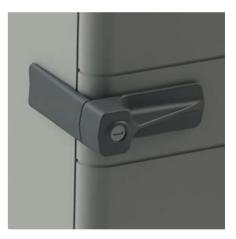

# PRINTER LOCK

Introducing our easy to fit printer lock designed and manufactured in the UK to exacting standards. This lock can be fitted to printers to secure sensitive documents within, or can be used on doors or drawers as a deterrent to unauthorised entry.

Suitable for commercial, industrial or even domestic environments, this lock simply sticks to the outside surfaces of the drawer or door to provide instant security with no holes to drill.

Industrial grade adhesive pads, high grade materials and a Lowe & Fletcher lock assure an excellent level of security. To fit the lock, simply clean the surfaces with cleaning wipes supplied and use the adhesive pads to position the lock. It's ready to use.

A turn of the key releases the front section, allowing the door or drawer to open. Turn the key again if you need it to lock when it is next closed or remove the key if you want it to stay unlocked.

Security was never so simple.