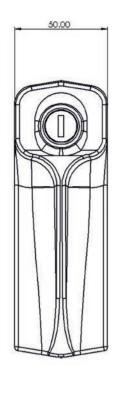

# Standard Features

- Fits most drawers and doors with flat surfaces
- Easy fitting no holes to drill
- Retro-fits to existing furniture
- Simple fitting to new furniture
- Fits left and right-hand applications
- High strength plastic body
- Industrial strength adhesive pads
- De-greasing wipes supplied
- High quality camlock
- Satin Black as standard
- Slam-to-lock function

## 7710H Kit Contents

- Two lock mouldings with lock cartridge assembled
- Two keys
- Two self-adhesive pads with peelable backing
- Two de-greasing wipes
- Fitting instructions
- Carton
- Carton closure label