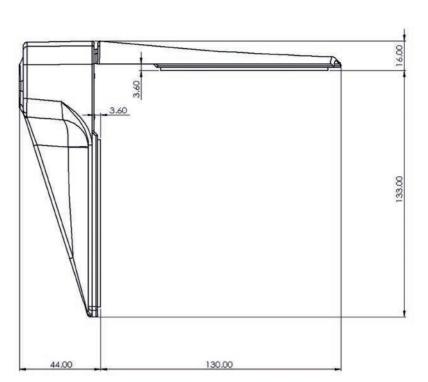

# PRINTER LOCK

Introducing our easy to fit printer lock designed and manufactured in the UK to exacting standards. This lock can be fitted to printers to secure sensitive documents within, or can be used on doors or drawers as a deterrent to unauthorised entry.

Suitable for commercial, industrial or even domestic environments, this lock simply sticks to the outside surfaces of the drawer or door to provide instant security with no holes to drill.

Industrial grade adhesive pads, high grade materials and a Lowe & Fletcher lock assure an excellent level of security. To fit the lock, simply clean the surfaces with cleaning wipes supplied and use the adhesive pads to position the lock. It's ready to use.