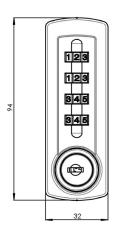

Public Mode Version

## **Mechanical Standard Features**

Product ID: 2700

- Ø Black, silver or white colour
- Vertical, horizontal, left and right hand keypad
- Public or private modes
- Lost code finder key
- Easy code change
- Wide variety of cams