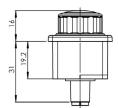

# **Digital Standard Features**

Product ID: 3700

- Black, silver or white colour
- Flush or surface mounting
- ✓ Vertical, horizontal, left and right hand keypad
- O Public, private or Remote Allocation System (RAS) modes
- LED indicator lights
- Battery condition indicator
- Mechanical override lock
- Wide variety of cams

## **Mechanical Standard Features**

Product ID: 2700

- Ø Black, silver or white colour
- Vertical, horizontal, left and right hand keypad
- Public or private modes
- Lost code finder key
- Easy code change
- Wide variety of cams