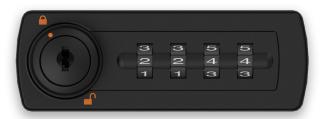

Digital and Mechanical Combination Locks

The Gemini range of combination locks from Lowe & Fletcher are available in either digital or mechanical form.

Manufactured in our UK facility to exacting standards, both versions share the same profile and fixing template giving maximum flexibility and choice at the point of installation.

A truly adaptable solution. This innovative lock range is now available with our Remote Allocation System (RAS) software (Gemini digital only), whilst the Gemini mechanical lock is now available in Public Mode version. The small footprint, choice of standard or custom colours and wide range of options make Gemini the perfect choice for a wide range of applications, including lockers, cabinets and cupboards.







Public Mode Version



# **Digital and Mechanical Combination Locks**







# **Digital Standard Features**

Product ID: 3700

- Black, silver or white colour
- Flush or surface mounting
- ✓ Vertical, horizontal, left and right hand keypad
- O Public, private or Remote Allocation System (RAS) modes
- LED indicator lights
- Battery condition indicator
- Mechanical override lock
- Wide variety of cams

## **Mechanical Standard Features**

Product ID: 2700

- Ø Black, silver or white colour
- Vertical, horizontal, left and right hand keypad
- Public or private modes
- Lost code finder key
- Easy code change
- Wide variety of cams



# Lowe & Fletcher Ltd (UK)

E: sales@lowe-and-fletcher.co.uk

T: +44 (0) 121 505 0400

W: www.lowe-and-fletcher.co.uk

#### Lowe & Fletcher Inc (USA)

E: sales