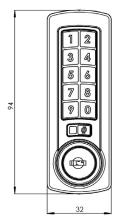

# **Digital Standard Features**

Product ID: 3700

- Black, silver or white colour
- Flush or surface mounting
- ✓ Vertical, horizontal, left and right hand keypad
- O Public, private or Remote Allocation System (RAS) modes
- LED indicator lights
- Battery condition indicator
- Mechanical override lock
- Wide variety of cams