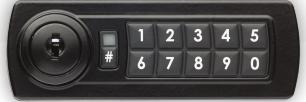

# **Digital Standard Features**

Product ID: 3700

- Black, silver or white colour
- Flush or surface mounting
- ✓ Vertical, horizontal, left and right hand keypad
- O Public, private or Remote Allocation System (RAS) modes
- LED indicator lights
- Battery condition indicator
- Mechanical override lock
- Wide variety of cams