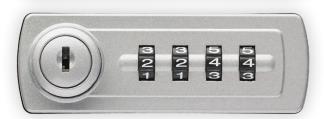

## **Mechanical Standard Features**

Product ID: 2700

- Ø Black, silver or white colour
- Vertical, horizontal, left and right hand keypad
- Public or private modes
- Lost code finder key
- Easy code change
- Wide variety of cams