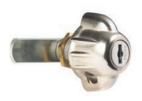

Coinlocks

IProduct ID: 2786

# COINLOCK WITH A SLIDING BOLT

A complete range of coin operated locks designed for use in wet or dry atmospheres such as swimming pools, gyms, fitness centers and spas. Simple and easy to use, these coinlocks have a sliding bolt and are available in left or right orientation. The lock can operate with a comprehensive range of coins or tokens thus encouraging users to return their key.

#### Standard features:

- Easy assembly and installation
- Coin size: Ø20mm to Ø30mm max,
- Panel thickness: 3.2mm max
- Coin tray supplied as standard, lockable coin retain box on request (see Page 5)
- Master key system available upon request
- Accessories available, see Page 5

| Product code | Version | Removable barrel | Atmosphere | Key series | Combinations |
|--------------|---------|------------------|------------|------------|--------------|
| 2786 510A    | Right   | Yes              | Dry        | 66-68 M    | 2000         |
| 2786 520A    | Left    | Yes              | Dry        | 66-68 M    | 2000         |
| 2787 510A    | Right   | No               | Dry        | 95-97 M    | 2000         |
| 2788 518J    | Right   | Yes              | Wet        | AA12       | 1050         |
| 2788 528J    | Left    | Yes              | Wet        | AA12       | 1050         |
| F750 RH      | Right   | Yes              | Wet        | 2000       | 2000         |
| F750 LH      | Left    | Yes              | Wet        | 2000       | 2000         |