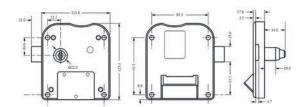

# COINLOCK WITH A SLIDING BOLT

A complete range of coin operated locks designed for use in wet or dry atmospheres such as swimming pools, gyms, fitness centers and spas. Simple and easy to use, these coinlocks have a sliding bolt and are available in left or right orientation. The lock can operate with a comprehensive range of coins or tokens thus encouraging users to return their key.

#### Standard features:

- Easy assembly and installation
- Coin size: Ø20mm to Ø30mm max,
- Panel thickness: 3.2mm max
- Coin tray supplied as standard, lockable coin retain box on request (see Page 5)
- Master key system available upon request
- Accessories available, see Page 5

| Product code | Version | Removable barrel | Atmosphere | Key series | Combinations |
|--------------|---------|------------------|------------|------------|--------------|
| 2786 510A    | Right   | Yes              | Dry        | 66-68 M    | 2000         |
| 2786 520A    | Left    | Yes              | Dry        | 66-68 M    | 2000         |
| 2787 510A    | Right   | No               | Dry        | 95-97 M    | 2000         |
| 2788 518J    | Right   | Yes              | Wet        | AA12       | 1050         |
| 2788 528J    | Left    | Yes              | Wet        | AA12       | 1050         |
| F750 RH      | Right   | Yes              | Wet        | 2000       | 2000         |
| F750 LH      | Left    | Yes              | Wet        | 2000       | 2000         |