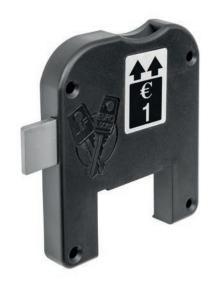

# COINLOCK WITH A SLIDING BOLT

A complete range of coin operated locks designed for use in wet or dry atmospheres such as swimming pools, gyms, fitness centers and spas. Simple and easy to use, these coinlocks have a sliding bolt and are available in left or right orientation. The lock can operate with a comprehensive range of coins or tokens thus encouraging users to return their key.

#### Standard features:

- Easy assembly and installation
- Coin size: Ø20mm to Ø30mm max,
- Panel thickness: 3.2mm max
- Coin tray supplied as standard, lockable coin retain box on request (see Page 5)
- Master key system available upon request
- Accessories available, see Page 5

| Product code | Version | Removable barrel | Atmosphere | Key series | Combinations |
|--------------|---------|------------------|------------|------------|--------------|
| 2786 510A    | Right   | Yes              | Dry        | 66-68 M    | 2000         |
| 2786 520A    | Left    | Yes              | Dry        | 66-68 M    | 2000         |
| 2787 510A    | Right   | No               | Dry        | 95-97 M    | 2000         |
| 2788 518J    | Right   | Yes              | Wet        | AA12       | 1050         |
| 2788 528J    | Left    | Yes              | Wet        | AA12       | 1050         |
| F750 RH      | Right   | Yes              | Wet        | 2000       | 2000         |
| F750 LH      | Left    | Yes              | Wet        | 2000       | 2000         |