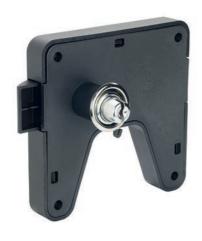

Coinlocks

IProduct ID: 2786

# COINLOCK WITH A SLIDING BOLT

A complete range of coin operated locks designed for use in wet or dry atmospheres such as swimming pools, gyms, fitness centers and spas. Simple and easy to use, these coinlocks have a sliding bolt and are available in left or right orientation. The lock can operate with a comprehensive range of coins or tokens thus encouraging users to return their key.

#### Standard features:

- Easy assembly and installation
- Coin size: Ø20mm to Ø30mm max,
- Panel thickness: 3.2mm max
- Coin tray supplied as standard, lockable coin retain box on request (see Page 5)
- Master key system available upon request
- Accessories available, see Page 5