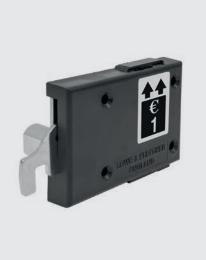

## **ACCESSORIES**

| Product code   | Description                                   |                                                                                                                                                                                                                                                                                                                                                                                                                                                                                                                                                                                                                                                                                                                                                                                                                                                                                                                                                                                                                                                                                                                                                                                                                                                                                                                                                                                                                                                                                                                                                                                                                                                                                                                                                                                                                                                                                                                                                                                                                                                                                                                                |
|----------------|-----------------------------------------------|--------------------------------------------------------------------------------------------------------------------------------------------------------------------------------------------------------------------------------------------------------------------------------------------------------------------------------------------------------------------------------------------------------------------------------------------------------------------------------------------------------------------------------------------------------------------------------------------------------------------------------------------------------------------------------------------------------------------------------------------------------------------------------------------------------------------------------------------------------------------------------------------------------------------------------------------------------------------------------------------------------------------------------------------------------------------------------------------------------------------------------------------------------------------------------------------------------------------------------------------------------------------------------------------------------------------------------------------------------------------------------------------------------------------------------------------------------------------------------------------------------------------------------------------------------------------------------------------------------------------------------------------------------------------------------------------------------------------------------------------------------------------------------------------------------------------------------------------------------------------------------------------------------------------------------------------------------------------------------------------------------------------------------------------------------------------------------------------------------------------------------|
| F8398          | Remover key RK-M24 - 2000 key series for F750 |                                                                                                                                                                                                                                                                                                                                                                                                                                                                                                                                                                                                                                                                                                                                                                                                                                                                                                                                                                                                                                                                                                                                                                                                                                                                                                                                                                                                                                                                                                                                                                                                                                                                                                                                                                                                                                                                                                                                                                                                                                                                                                                                |
| F8402          | Master key M24 - 2000 key series for F750     |                                                                                                                                                                                                                                                                                                                                                                                                                                                                                                                                                                                                                                                                                                                                                                                                                                                                                                                                                                                                                                                                                                                                                                                                                                                                                                                                                                                                                                                                                                                                                                                                                                                                                                                                                                                                                                                                                                                                                                                                                                                                                                                                |
| F2526-WA       | Removable barrel 2000 key series (brass key)  |                                                                                                                                                                                                                                                                                                                                                                                                                                                                                                                                                                                                                                                                                                                                                                                                                                                                                                                                                                                                                                                                                                                                                                                                                                                                                                                                                                                                                                                                                                                                                                                                                                                                                                                                                                                                                                                                                                                                                                                                                                                                                                                                |
| F4345          | Wristband                                     | IEST I                                                                                                                                                                                                                                                                                                                                                                                                                                                                                                                                                                                                                                                                                                                                                                                                                                                                                                                                                                                                                                                                                                                                                                                                                                                                                                                                                                                                                                                                                                                                                                                                                                                                                                                                                                                                                                                                                                                                                                                                                                                                                                                         |
| F4102 E        | Wristband                                     | - CONTROL OF THE PARTY OF THE P |
| P004/P005/P007 | lockable coin retain box                      |                                                                                                                                                                                                                                                                                                                                                                                                                                                                                                                                                                                                                                                                                                                                                                                                                                                                                                                                                                                                                                                                                                                                                                                                                                                                                                                                                                                                                                                                                                                                                                                                                                                                                                                                                                                                                                                                                                                                                                                                                                                                                                                                |
| Various        | Tokens                                        |                                                                                                                                                                                                                                                                                                                                                                                                                                                                                                                                                                                                                                                                                                                                                                                                                                                                                                                                                                                                                                                                                                                                                                                                                                                                                                                                                                                                                                                                                                                                                                                                                                                                                                                                                                                                                                                                                                                                                                                                                                                                                                                                |
| F4336          | Door stopper                                  |                                                                                                                                                                                                                                                                                                                                                                                                                                                                                                                                                                                                                                                                                                                                                                                                                                                                                                                                                                                                                                                                                                                                                                                                                                                                                                                                                                                                                                                                                                                                                                                                                                                                                                                                                                                                                                                                                                                                                                                                                                                                                                                                |
| 7002401        | Rosette                                       |                                                                                                                                                                                                                                                                                                                                                                                                                                                                                                                                                                                                                                                                                                                                                                                                                                                                                                                                                                                                                                                                                                                                                                                                                                                                                                                                                                                                                                                                                                                                                                                                                                                                                                                                                                                                                                                                                                                                                                                                                                                                                                                                |