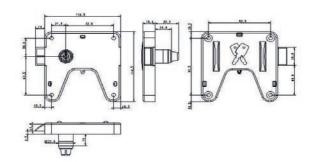

Coinlocks

IProduct ID: 2786

# COINLOCK WITH A SLIDING BOLT

A complete range of coin operated locks designed for use in wet or dry atmospheres such as swimming pools, gyms, fitness centers and spas. Simple and easy to use, these coinlocks have a sliding bolt and are available in left or right orientation. The lock can operate with a comprehensive range of coins or tokens thus encouraging users to return their key.

#### Standard features:

- Easy assembly and installation
- Coin size: Ø20mm to Ø30mm max,
- Panel thickness: 3.2mm max
- Coin tray supplied as standard, lockable coin retain box on request (see Page 5)
- Master key system available upon request
- Accessories available, see Page 5