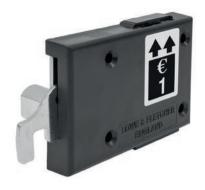

# COINLOCK WITH A HOOKED CAM

A coin operated lock with a hooked cam designed for use in wet or dry atmospheres such as swimming pools, gyms, fitness centers and spas. Simple and easy to use, these coinlocks are available in left or right orientation. The lock can operate with a comprehensive range of coins or tokens thus encouraging users to return their key.

#### Standard Features:

- Easy assembly and installation
- 2764 & 2765: in-line pin tumbler barrel and rosette
- 2768 & 2769: 10 disc barrel supplied with 2 keys and plastic cover
- Coin size: Ø20mm to Ø30mm max

- Panel thickness: 3.2mm max
- Coin tray supplied loose
- Master key system available upon request
- Accessories available, see page 5

| Product code | Version | Removable barrel | Atmosphere | Finish | Key series | Combinations |
|--------------|---------|------------------|------------|--------|------------|--------------|
| 2764512A     | Right   | Yes              | Wet        | CHROME | AA12       | 1050         |
| 2764522A     | Left    | Yes              | Wet        | CHROME | AA12       | 1050         |
| 2765512A     | Right   | No               | Wet        | CHROME | AA12       | 1050         |
| 2765522A     | Left    | No               | Wet        | CHROME | AA12       | 1050         |
| 2765522A     | Right   | No               | Dry        | CHROME | 95-97 M    | 2000         |
| 2768522A     | Left    | No               | Dry        | CHROME | 95-97 M    | 2000         |
| 2769512A     | Right   | Yes              | Dry        | CHROME | 95-97 M    | 2000         |
| 2769522A     | Left    | Yes              | Dry        | CHROME | 95-97 M    | 2000         |