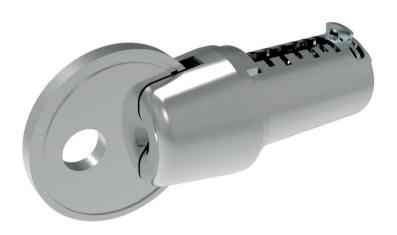

#### Standard features:

- Easy assembly and installation
- Coin size: Ø20mm to Ø30mm max,
- Panel thickness: 3.2mm max
- Coin tray supplied as standard, lockable coin retain box on request (see Page 5)
- Master key system available upon request
- Accessories available, see Page 5

#### Standard Features:

- Easy assembly and installation
- 2764 & 2765: in-line pin tumbler barrel and rosette
- 2768 & 2769: 10 disc barrel supplied with 2 keys and plastic cover
- Coin size: Ø20mm to Ø30mm max

- Panel thickness: 3.2mm max
- Coin tray supplied loose
- Master key system available upon request
- Accessories available, see page 5

| Product code | Version | Removable barrel | Atmosphere | Finish | Key series | Combinations |
|--------------|---------|------------------|------------|--------|------------|--------------|
| 2764512A     | Right   | Yes              | Wet        | CHROME | AA12       | 1050         |
| 2764522A     | Left    | Yes              | Wet        | CHROME | AA12       | 1050         |
| 2765512A     | Right   | No               | Wet        | CHROME | AA12       | 1050         |
| 2765522A     | Left    | No               | Wet        | CHROME | AA12       | 1050         |
| 2765522A     | Right   | No               | Dry        | CHROME | 95-97 M    | 2000         |
| 2768522A     | Left    | No               | Dry        | CHROME | 95-97 M    | 2000         |
| 2769512A     | Right   | Yes              | Dry        | CHROME | 95-97 M    | 2000         |
| 2769522A     | Left    | Yes              | Dry        | CHROME | 95-97 M    | 2000         |