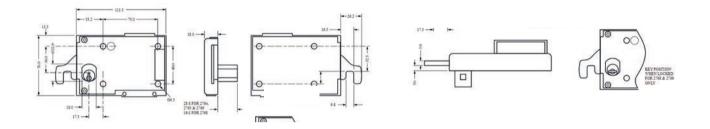

# COINLOCK WITH A HOOKED CAM

A coin operated lock with a hooked cam designed for use in wet or dry atmospheres such as swimming pools, gyms, fitness centers and spas. Simple and easy to use, these coinlocks are available in left or right orientation. The lock can operate with a comprehensive range of coins or tokens thus encouraging users to return their key.

#### Standard Features:

- Easy assembly and installation
- 2764 & 2765: in-line pin tumbler barrel and rosette
- 2768 & 2769: 10 disc barrel supplied with 2 keys and plastic cover
- Coin size: Ø20mm to Ø30mm max

- Panel thickness: 3.2mm max
- Coin tray supplied loose
- Master key system available upon request
- Accessories available, see page 5

| Product code | Version | Removable barrel | Atmosphere | Finish | Key series | Combinations |
|--------------|---------|------------------|------------|--------|------------|--------------|
| 2764512A     | Right   | Yes              | Wet        | CHROME | AA12       | 1050         |
| 2764522A     | Left    | Yes              | Wet        | CHROME | AA12       | 1050         |
| 2765512A     | Right   | No               | Wet        | CHROME | AA12       | 1050         |
| 2765522A     | Left    | No               | Wet        | CHROME | AA12       | 1050         |
| 2765522A     | Right   | No               | Dry        | CHROME | 95-97 M    | 2000         |
| 2768522A     | Left    | No               | Dry        | CHROME | 95-97 M    | 2000         |
| 2769512A     | Right   | Yes              | Dry        | CHROME | 95-97 M    | 2000         |
| 2769522A     | Left    | Yes              | Dry        | CHROME | 95-97 M    | 2000         |