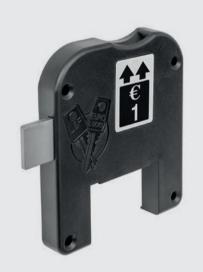

# COINLOCK WITH A SLIDING BOLT

A complete range of coin operated locks designed for use in wet or dry atmospheres such as swimming pools, gyms, fitness centers and spas. Simple and easy to use, these coinlocks have a sliding bolt and are available in left or right orientation. The lock can operate with a comprehensive range of coins or tokens thus encouraging users to return their key.

# COINLOCK WITH A HOOKED CAM

A coin operated lock with a hooked cam designed for use in wet or dry atmospheres such as swimming pools, gyms, fitness centers and spas. Simple and easy to use, these coinlocks are available in left or right orientation. The lock can operate with a comprehensive range of coins or tokens thus encouraging users to return their key.